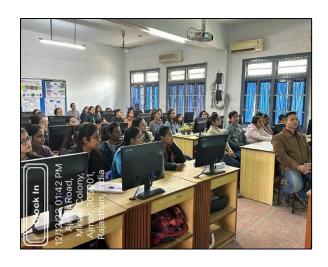

#### Report

Name of the Department: Computer Science

Name of the Activity: Workshop on Robotics

**Total Number of the Students: 77** 

**Date:** 28th July 2023

Venue:Lab III

**Report:** 

An interesting workshop was organized by the Computer Science Department in the Lab III on 28<sup>th</sup> July 2023 at 11:30 AM onwards. The resource person Mr. Jayant Khatri (Birla Institute of Technology and Science, Hyderabad Campus)reflected his profound knowledge onInterdisciplinary branch ofComputer Science andRobotics so that students can learn basics of Robotics and can be motivated to broaden the outlook of Robotics. This subtle change in perspective can have a profound impact on students' futures. This instills confidence in students. Specifically, it instills technological competence which helps in elevating the standard of living through technological & scientific advancements.

The informative workshop culminated with a vote of thanks proposed by the Head of the Computer Science Department Mr. Gautam Chaturvedi. An interactive concourse ignited the inquisitiveness of participants on this topic.