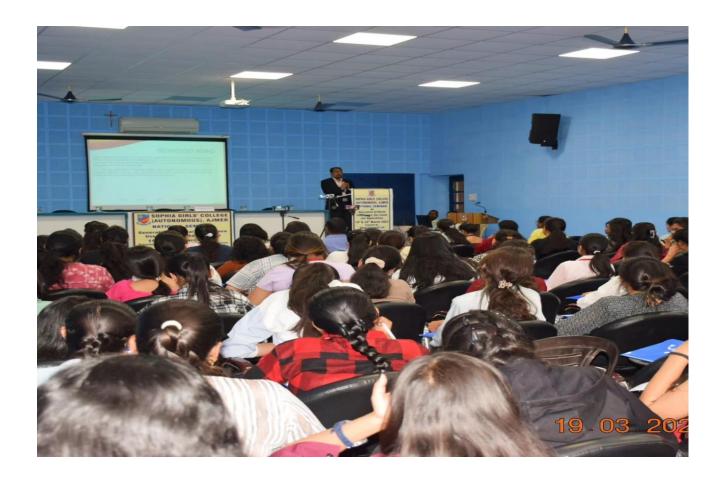

#### Report

Name of the Department: Computer Science

Name of the Activity: Workshop on Robotics

**Total Number of the Students: 77** 

**Date:** 28th July 2023

Venue:Lab III

**Report:** 

An interesting workshop was organized by the Computer Science Department in the Lab III on 28<sup>th</sup> July 2023 at 11:30 AM onwards. The resource person Mr. Jayant Khatri (Birla Institute of Technology and Science, Hyderabad Campus)reflected his profound knowledge onInterdisciplinary branch ofComputer Science andRobotics so that students can learn basics of Robotics and can be motivated to broaden the outlook of Robotics. This subtle change in perspective can have a profound impact on students' futures. This instills confidence in students. Specifically, it instills technological competence which helps in elevating the standard of living through technological & scientific advancements.

The informative workshop culminated with a vote of thanks proposed by the Head of the Computer Science Department Mr. Gautam Chaturvedi. An interactive concourse ignited the inquisitiveness of participants on this topic.