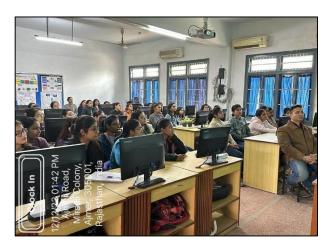

#### Report

Name of the Department: Computer Science

Name of the Activity: Workshop on Robotics

**Total Number of the Students: 77** 

**Date:** 28th July 2023

Venue:Lab III

**Report:** 

An interesting workshop was organized by the Computer Science Department in the Lab III on 28<sup>th</sup> July 2023 at 11:30 AM onwards. The resource person Mr. Jayant Khatri (Birla Institute of Technology and Science, Hyderabad Campus)reflected his profound knowledge onInterdisciplinary branch ofComputer Science andRobotics so that students can learn basics of Robotics and can be motivated to broaden the outlook of Robotics. This subtle change in perspective can have a profound impact on students' futures. This instills confidence in students. Specifically, it instills technological competence which helps in elevating the standard of living through technological & scientific advancements.

The informative workshop culminated with a vote of thanks proposed by the Head of the Computer Science Department Mr. Gautam Chaturvedi. An interactive concourse ignited the inquisitiveness of participants on this topic.