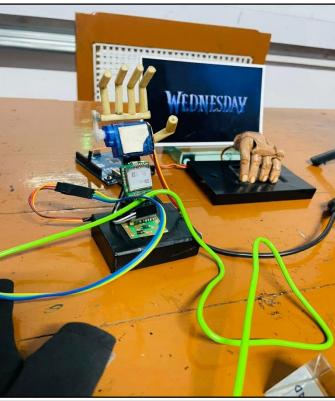

#### Report

Name of the Department: Computer Science

Name of the Activity: Workshop on Robotics

**Total Number of the Students: 77** 

**Date:** 28th July 2023

Venue:Lab III

**Report:** 

An interesting workshop was organized by the Computer Science Department in the Lab III on 28<sup>th</sup> July 2023 at 11:30 AM onwards. The resource person Mr. Jayant Khatri (Birla Institute of Technology and Science, Hyderabad Campus)reflected his profound knowledge onInterdisciplinary branch ofComputer Science andRobotics so that students can learn basics of Robotics and can be motivated to broaden the outlook of Robotics. This subtle change in perspective can have a profound impact on students' futures. This instills confidence in students. Specifically, it instills technological competence which helps in elevating the standard of living through technological & scientific advancements.