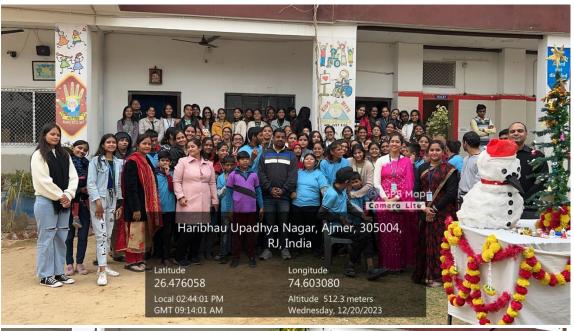

y engagement and social responsibility among students on 20th December at 12:45 PM onwards. All the students and staff members reached there at 01:00 PM. Upon reaching the school, the college students organized and participated in several activities. Games like disposal glass game, command and respond games were played, and at last prices awarded to the winners. Creative sessions such as painting, music, and drama were conducted to encourage self-expression and enhance sensory experiences.

This initiative was driven by the desire to promote inclusivity, empathy, and support for individuals with special needs within our community. Students underwent training themselves on interacting with individuals with special needs, understanding their challenges, and adapting activities accordingly.





### **Learning Outcome:**

- 1. Students developed empathy, leadership skills, and a deeper understanding of diversity and inclusivity.
- 2. The program strengthened community bonds.
- 3. Students gained sense of social responsibility.



Affiliated to Maharshi Dayanand Saraswati University, Ajmer Accredited 'A+' Grade by NAAC & registered under 2(f) & 12(B) of UGC sophia.college e-mail: office@sophiacollegeajmer.inPhone No.: 0145-2427243 Address: Mirshali, Jaipur Road, Ajmer-305001, Rajasthan (India)

Date: 12/12/2023

To,
The Principal,
Sophia Girls' College (Autonomous),
Ajmer.

Subject: Permission to Organize a Social outreach program

Respected Sister,

With due respect, we seek your permission to organize a Social outreach program for the students of the Computer Science Departme