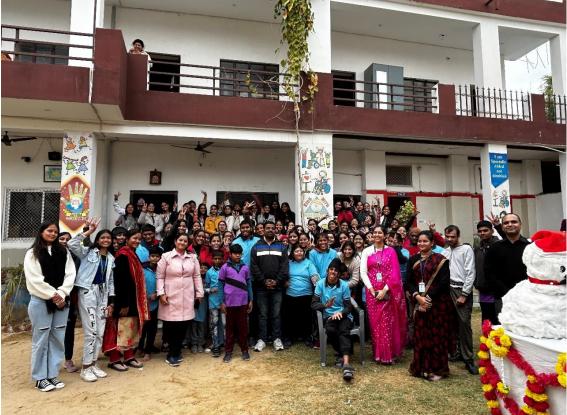

engagement and social responsibility among students on 20th December at 12:45 PM onwards. All the students and staff members reached there at 01:00 PM. Upon reaching the school, the college students organized and participated in several activities. Games like disposal glass game, command and respond games were played, and at last prices awarded to the winners. Creative sessions such as painting, music, and drama were conducted to encourage self-expression and enhance sensory experiences.

This initiative was driven by the desire to promote inclusivity, empathy, and support for individuals with special needs within our community. Students underwent training themselves on interacting with individuals with special needs, understanding their challenges, and adapting activities accordingly.





### **Learning Outcome:**

- 1. Students developed empathy, leadership skills, and a deeper understanding of diversity and inclusivity.
- 2. The program strengthened community bonds.
- 3. Students gained sense of social responsibility.



Affiliated to Maharshi Dayanand Saraswati University, Ajmer Accredited 'A+' Grade by NAAC & registered under 2(f) & 12(B) of UGC sophia.college e-mail: office@sophiacollegeajmer.inPhone No.: 0145-2427243 Address: Mirshali, Jaipur Road, Ajmer-305001, Rajasthan (India)

Date: 12/12/2023

To,
The Principal,
Sophia Girls' College (Autonomous),
Ajmer.

Subject: Permission to Organize a Social outreach program

Respected Sister,

With due respect, we seek your permission to organize a Social outreach program for the students of the Computer Science Department