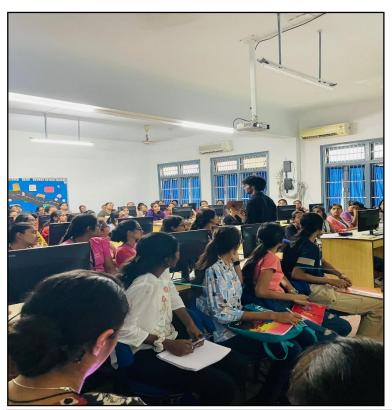

#### Report

Name of the Department: Computer Science

Name of the Activity: Workshop on Robotics

**Total Number of the Students: 77** 

**Date:** 28th July 2023

Venue:Lab III

**Report:** 

An interesting workshop was organized by the Computer Science Department in the Lab III on 28<sup>th</sup> July 2023 at 11:30 AM onwards. The resource person Mr. Jayant Khatri (Birla Institute of Technology and Science, Hyderabad Campus)reflected his profound knowledge onInterdisciplinary branch ofComputer Science andRobotics so that students can learn basics of Robotics and can be motivated to broaden the outlook of Robotics. This subtle change in perspective can have a profound impact on students' futures. This instills confidence in students. Specifically, it instills technological competence which helps in elevating the standard of living through technological & scientific advancements.