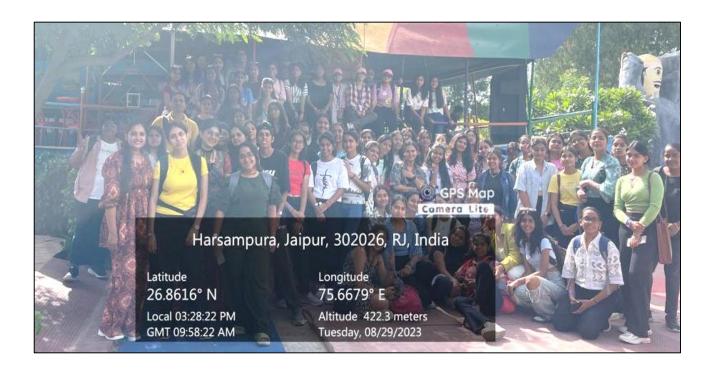

College



### **Report**

Name of the Department: Computer Science

Name of the Activity: Picnic

**Total Number of Students: 68** 

Venue: Pink Pearl, Jaipur.

#### **Report:**

The Department of Computer Science took an initiative to organize a picnic to Pink Pearl, Jaipur on 29<sup>th</sup> August 2023. Dancing and singing in the bus, we reached the place by 11:00 am. As soon as we reached, the breakfast was served to us, and then we changed and gathered for the swimming party and enjoyment in the pool. After a tiring and fun-packed afternoon, all headed for lunch. The dining hall, filled with the fragrance of food triggered our hunger and we all relished multi-cuisine food. It was indeed a valuable and positive experience for the students as they enjoyed their time with teachers.







#### **Learning Outcome:**

- 1. Gaining essential social skills and teamwork skills.
- 2.It helps to manage stress through busy lifestyle.
- 3. Picnic gives students a break from their studies and after enjoying a picnic, they feel fresh and renewed vigor.



Affiliated to Maharshi Dayanand Saraswati University, Ajmer Accredited 'A+' Grade by NAAC & registered under 2(f) & 12(B) of UGC sophia.college e-mail: office@sophiacollegeajmer.inPhone No.: 0145-2427243 Address: Mirshali, Jaipur Road, Ajmer-305001, Rajasthan (India)

Date: 16/08/2023

To, The Principal, Sophia Girls' College (Autonomous), Ajmer.

Subject: Permission to Organize a Picnic to "Pink Pearl Resort - Jaipur".

Respected Sister,

With due respect, we seek your permission to organize a Picnic for the students of the Comp